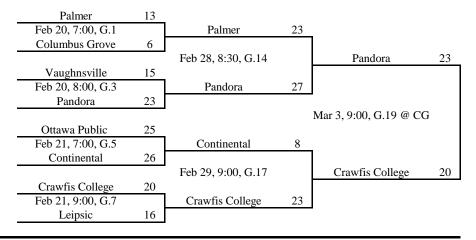

## Thirteenth Annual

## Putnam County Class "B" Basketh Tournament - 1936

Leipsic H.S. Gymnasium FEB. 20, 21, 22, 28 & 29 Five Big Sessions

| Palmer             | 19 |                     |    | <b>BOYS' GAMES</b> |    |                     |    |
|--------------------|----|---------------------|----|--------------------|----|---------------------|----|
| Feb 20, 8:00, G.2  |    | Continental         | 30 |                    |    |                     |    |
| Continental        | 39 | Feb 22, 7:00, G.9   |    | Continental        | 19 |                     |    |
|                    |    | Crawfis College     | 22 |                    |    |                     |    |
| Ottawa Public      | 26 |                     |    | Feb 28, 7:30, G.13 |    | Leipsic             | 27 |
| Feb 20, 10:00, G.4 |    | Ottawa Public       | 16 | •                  |    |                     |    |
| Ottoville          | 24 | Feb 22, 8:00, G.10  |    | Leipsic            | 25 |                     |    |
|                    |    | Leipsic             | 48 |                    |    |                     |    |
| Glandorf           | 17 |                     |    |                    |    | Feb 29, 10:00, G.18 |    |
| Feb 21, 8:00, G.6  |    | Columbus Grove      | 26 | •                  |    |                     |    |
| Columbus Grove     | 32 | Feb 22, 9:00, G.11  |    | Columbus Grove     | 25 |                     |    |
|                    |    | Pandora             | 13 |                    |    |                     |    |
| Vaughnsville       | 51 |                     |    | Feb 28, 9:30, G.15 |    | Vaughnsville        | 43 |
| Feb 21, 10:00, G.8 |    | Vaughnsville        | 40 | •                  |    |                     |    |
| Ottawa SPPS        | 23 | Feb 22, 10:00, G.12 |    | Vaughnsville       | 30 |                     |    |
|                    |    | Kalida              | 15 |                    |    |                     |    |
|                    |    |                     |    |                    | ,  | Continental         | 29 |
|                    |    |                     |    |                    |    | Feb 29, 8:00, G.16  |    |
|                    |    |                     |    |                    |    | Columbus Grove      | 37 |